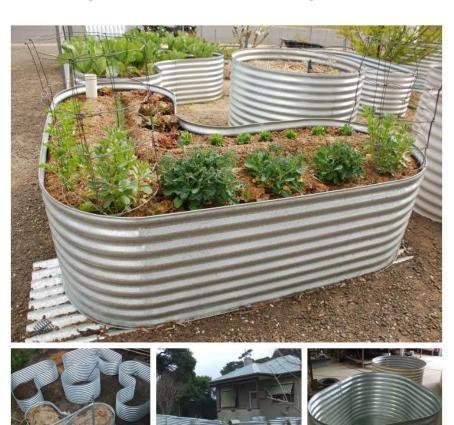

## **Heart/corner/kidney shaped**

## garden beds and wicking beds

|                                                                | Galvanised   |              | Colourbond   | Galv. Wicking |              |
|----------------------------------------------------------------|--------------|--------------|--------------|---------------|--------------|
|                                                                | .66m<br>high | .84m<br>high | (0.84m high) | .66m<br>high  | .84m<br>high |
| Individual H/C shape (approx. dimensions 2.17 x 2.17m L, 1m W) | \$438        | \$549        | \$650        | \$855         | \$956        |
| Set of 4 cnr pieces + 4' round centre piece                    | \$1907       | \$2372       | \$2663       | \$3680        | \$4128       |